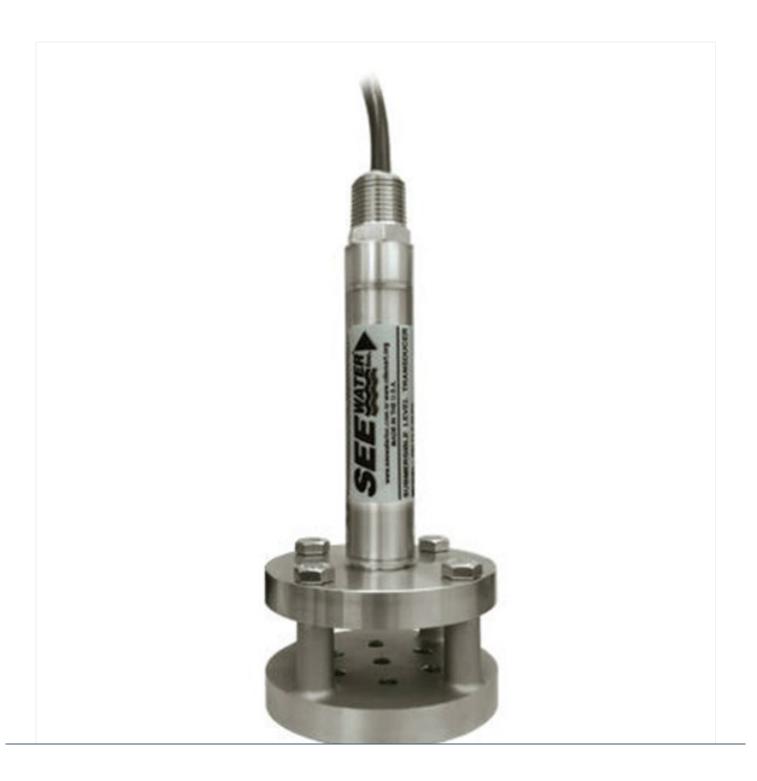

# SEESLT PRESSURE TRANSDUCER

PRODUCTS / PUMP CONTROLLERS & SWITCHES

GET IN TOUCH: 877.428.3901

SEESLT Submersible Level Transmitters measure the height of liquid above the position in the tank referenced to atmospheric pressure. The transmitters consist of a piezoresistive sensing element, encased in a 316 SS housing. Perfect for wastewater and slurry applications with features to protect the unit from these demanding applications. The Large diameter 316 SS diaphragm seal is non-clogging and damage resistant to floating solids. Units come equipped with a 270-pound tensile strength shielded and vented cable. Ventilation tube in the cable automatically compensates for changes in atmospheric pressure above the tank. The vent is protected with a maintenance free filter eliminating particulate or water droplets from entering the transducer.

#### **Features**

- Excellent chemical compatibility with 316 SS construction and ETFE cable
- Lightning and surge protection on SEESLT models
- Maintenance free vent filter
- UL approved intrinsically safe on SEESLTX models
- Large diameter, non-clogging, damage resistant, 316 SS diaphragm seal