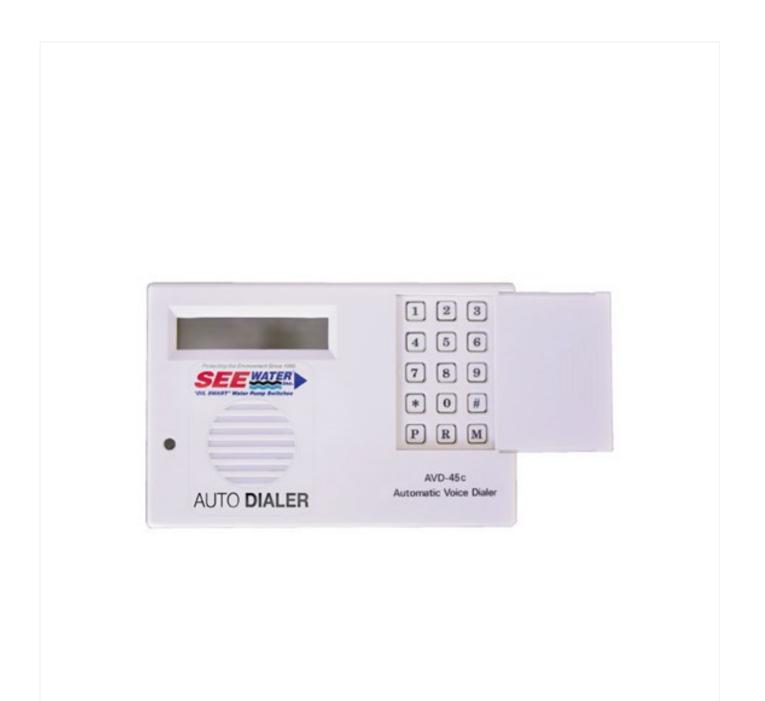

## TELEPHONE ALARM AUTO DIALER - AUTO ALARM DIALER

PRODUCTS / ACCESSORIES

GET IN TOUCH: 877.428.3901

The auto dialer is easy to setup and will sequentially dial up to four numbers in the event of an alarm condition. It will provide a 16-second pre-recorded message. The dialer connects to any device with a normally open or normally closed contact, including See Water, Inc. control panels and alarms.

## Features

- Alarm dialer will automatically call up to four numbers (telephones, cell phones, pagers) in the event of an alarm condition
- Easily connects to contacts: Normally Open, Normally Closed or Voltage Activation
- Memory retention if power is interrupted (EEPROM)
- Internal 9V battery
- Includes 12VDC plug-in power supply
- Five-year warranty

## **Specifications**

- Power source: 9-18 VDC (plug-in power supply included)
- Max. digits for outgoing numbers: 28
- Operating temp.: -18 to 55 C (0 to 130 F)
- Dimensions: 6" x 4" x 1.5"
- Mounting: Wall or flat surface